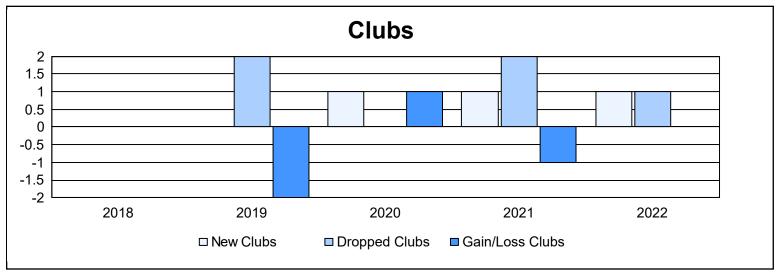

District 108 LA As of June 2022 Cumulative

| Year      | New<br>Clubs | Dropped<br>Clubs | Gain/<br>Loss<br>Clubs | New<br>Members | Charter<br>Members | Reinstate<br>Members | Transfer<br>Members | Total<br>Member<br>Added | Total<br>Members<br>Dropped | Gain/<br>Loss<br>Members |
|-----------|--------------|------------------|------------------------|----------------|--------------------|----------------------|---------------------|--------------------------|-----------------------------|--------------------------|
| 2017-2018 | 0            | 0                | 0                      | 178            | 0                  | 3                    | 33                  | 214                      | 299                         | -85                      |
| 2018-2019 | 0            | 2                | -2                     | 175            | 0                  | 6                    | 33                  | 214                      | 280                         | -66                      |
| 2019-2020 | 1            | 0                | 1                      | 176            | 27                 | 8                    | 14                  | 225                      | 221                         | 4                        |
| 2020-2021 | 1            | 2                | -1                     | 101            | 33                 | 5                    | 37                  | 176                      | 237                         | -61                      |
| 2021-2022 | 1            | 1                | 0                      | 153            | 27                 | 3                    | 16                  | 199                      | 224                         | -25                      |
| Average   | 1            | 1                | 0                      | 157            | 17                 | 5                    | 27                  | 206                      | 252                         | -47                      |